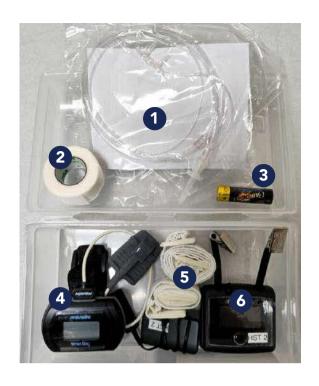

# What You Should Have in Your Sleep Test Kit

- 1. NOX nasal cannula
- 2. Micropore tape
- 3. One AA battery (included)
- 4. Nonin 3150 BLE Pulse Oximeter and Soft Sensor
- 5. Two disposable NOX RIP belts
- 6. NOX T3s recorder
- 7. Alcohol wipe