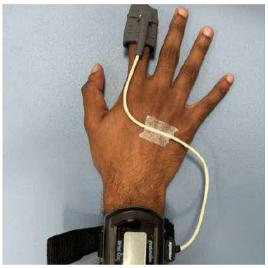

## Attaching the Nonin 3150 BLE Pulse Oximeter and Soft Sensor

- 1. Separate the short and long ends of the wristband.
- 2. Insert the short end through loops on the oximeter.
- 3. Place the probe wire between the ends and secure it with the long end.
- 4. Strap the oximeter on your wrist and slip the probe on your index finger.
- 5. Secure the probe using micropore tape.