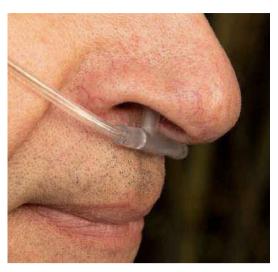

## Attaching the Nasal Cannula

- 1. Gently place the nasal prongs into the nostrils with the prongs pointing downwards inside the nostrils.
- 2. Pull the tubing over your ears and position it under your chin.
- 3. Slide the fastener under your chin to hold the tubing securely in place.
- 4. Secure the nasal prongs on cheekbones area using micropore tape.