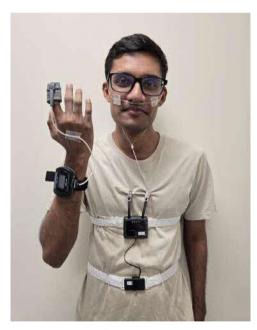

## **Hooking Up the NOX T3s Recorder**

- 1. Attach the clips (provided with the NOX T3s recorder) onto the collar of your shirt.
- 2. Connect the NOX abdomen cable to the back of the device.
- 3. Wrap a NOX disposable RIP belt around your chest and snap both ends of the belt to the back panel of the device.
- 4. Adjust the length of the NOX abdomen cable as required by wrapping it around the abdomen connection unit.
- 5. Wrap the NOX disposable RIP belt around your abdomen and snap it in place.
- 6. Ensure both belts fit snugly without being uncomfortably tight on your thorax and abdomen for good signal quality.

Complete HST Set Up

## Attaching the Nasal Cannula

- 1. Gently place the nasal prongs into the nostrils with the prongs pointing downwards inside the nostrils.
- 2. Pull the tubing over your ears and position it under your chin.
- 3. Slide the fastener under your chin to hold the tubing securely in place.
- 4. Secure the nasal prongs on cheekbones area using micropore tape.

## Attaching the Nonin 3150 BLE Pulse Oximeter and Soft Sensor

- 1. Separate the short and long ends of the wristband.
- 2. Insert the short end through loops on the oximeter.
- 3. Place the probe wire between the ends and secure it with the long end.
- 4. Strap the oximeter on your wrist and slip the probe on your index finger.
- 5. Secure the probe using micropore tape.